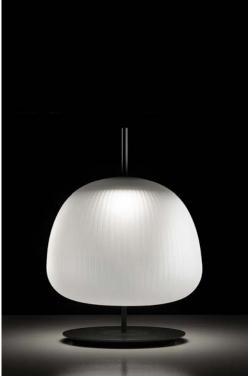

## **BES** table

design E. Rocchi & M. Crema - 2019

| DESCRIPTION         | Table lamp with direct and reflected lights.                      |
|---------------------|-------------------------------------------------------------------|
|                     |                                                                   |
| Environment:        | Indoor                                                            |
| Mounting:           | Table                                                             |
| Structure:          | Varnished black metal                                             |
| Body:               | Handblown ruled metallized purple amethyst or frosted ruled glass |
| Power supply cable: | Coated fabric cable colour 09 DARK GREY                           |
| TECHNICAL FEATURES  |                                                                   |
| Light source:       | 7 watt, 24 Vdc LED module non replaceble (included)               |
| Connection:         | with dimmable driver (included)                                   |
| Cable lenght:       | 2,00 m standard - extensible on demand                            |
| Weight:             | 3,7 kg                                                            |
|                     | dimensions in mm                                                  |