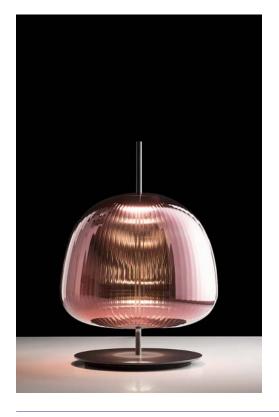

## **BES** table

design E. Rocchi & M. Crema - 2019

| DESCRIPTION         | Table lamp with direct and reflected lights.                      |
|---------------------|-------------------------------------------------------------------|
|                     |                                                                   |
| Environment:        | Indoor                                                            |
| Mounting:           | Table                                                             |
| Structure:          | Varnished black metal                                             |
| Body:               | Handblown ruled metallized purple amethyst or frosted ruled glass |
| Power supply cable: | Coated fabric cable colour 09 DARK GREY                           |
| TECHNICAL FEATURES  |                                                                   |
| Light source:       | 7 watt, 24 Vdc LED module non replaceble (included)               |
| Connection:         | with dimmable driver (included)                                   |
| Cable lenght:       | 2,00 m standard - extensible on demand                            |
| Weight:             | 3,7 kg                                                            |
|                     | dimensions in mm                                                  |