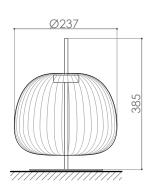

## **BES** table

design E. Rocchi & M. Crema - 2019

| DESCRIPTION         | Table lamp with direct and reflected lights.                      |
|---------------------|-------------------------------------------------------------------|
|                     |                                                                   |
| Environment:        | Indoor                                                            |
| Mounting:           | Table                                                             |
| Structure:          | Varnished black metal                                             |
| Body:               | Handblown ruled metallized purple amethyst or frosted ruled glass |
| Power supply cable: | Coated fabric cable colour 09 DARK GREY                           |
| TECHNICAL FEATURES  |                                                                   |
| Light source:       | 7 watt, 24 Vdc LED module non replaceble (included)               |
| Connection:         | with dimmable driver (included)                                   |
| Cable lenght:       | 2,00 m standard - extensible on demand                            |
| Weight:             | 3,7 kg                                                            |
|                     | dimensions in mm                                                  |